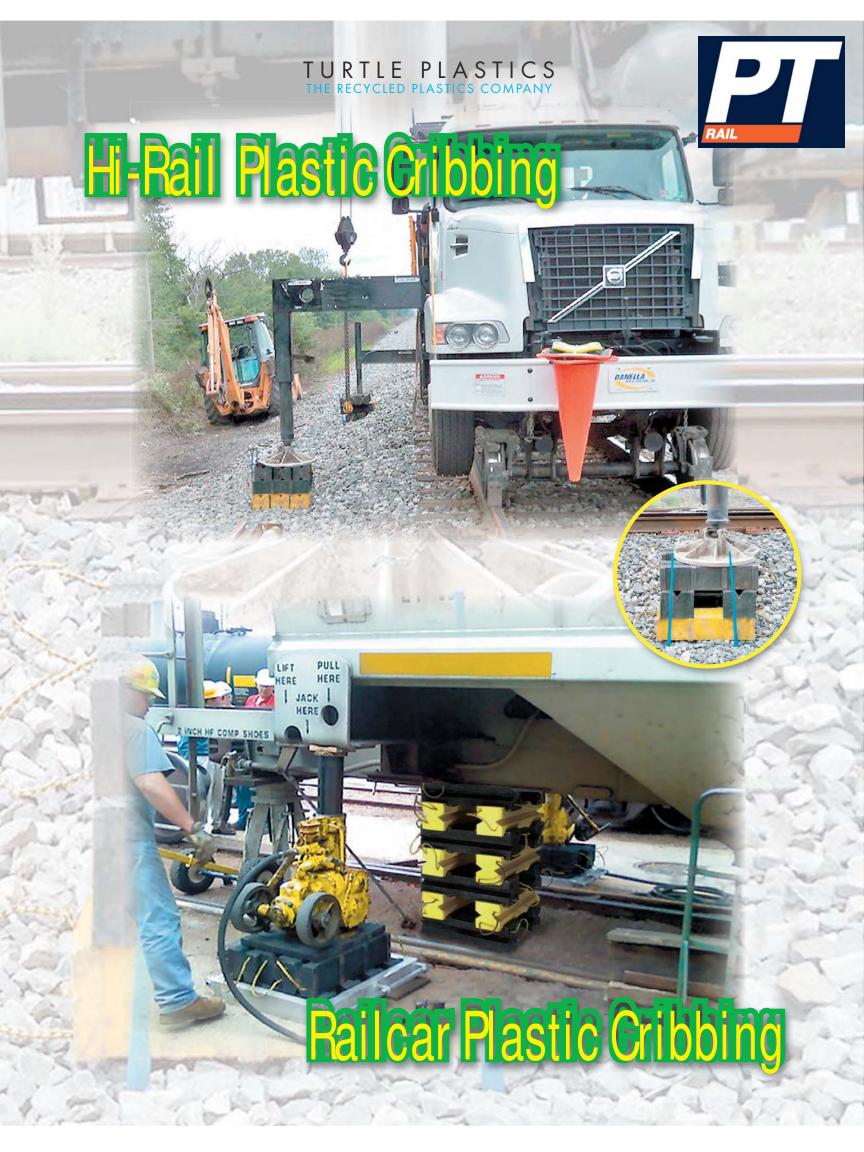

# RECYCLED PLASTIC CRIBBING SYSTEMS



# **TURTLE PLASTICS**

## LINCOLN LOG CRIB



## Features & Benefits

Stable cribs interlock as they stack providing superior stability. Three notches top and bottom allow for use as either 2 box or 3 box crib. Designed with built in handle

#### Dimensions:

Standard

- 4" x 4" x 18" Width Heavy Rescue Lincoln Log Crib

- 6" x 8" x 24" Width

# STANDARD CRIB PROFILES



### Features & Benefits

Cleaner and safer than oil soaked wood. Non-splitting and lighter than wood. Aggressive patterned, slip resistant pyramid locking surface. Use to build super stable box crib. Each crib has a rope handle.

#### **Dimensions:**

- 2" x 4" x 18" Width
- 4" x 4" x 18" Width

| Part No. | Description                     | CRIB KIT A |
|----------|----------------