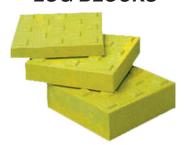

## LOG BLOCKS

#### Features & Benefits

Lego type surface allows blocks (regardless of thickness) to interlock for stability.

#### Dimensions:

- 9" x 9" square by 1", 2" or 3" Thick