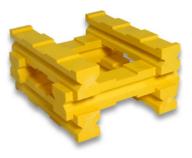

## LINCOLN LOG CRIB

## Features & Benefits

Stable cribs interlock as they stack providing superior stability. Three notches top and bottom allow for use as either 2 box or 3 box crib. Designed with built in handle

#### Dimensions:

Standard

- 4" x 4" x 18" Width Heavy Rescue Lincoln Log Crib

- 6" x 8" x 24" Width