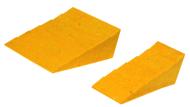

## STANDARD WEDGES

## Features & Benefits

Patterned surface with 11 degree angle. Rope handle attached.

#### Dimensions:

- 2" x 4" x 18" Width
- 4" x 4" x 18" Width