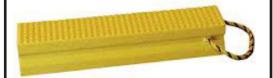

# STEPPED WEDGES

#### Features & Benefits

Stepped top surface that slopes downward for extra grip.

### Dimensions:

- 3" & 6" Widths : 8.5" Long