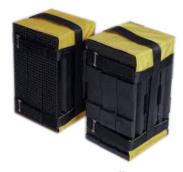

# **CRIB TOTER**

#### Features & Benefits

Fast and easy way to carry cribbing and wedges.
Enables easy organising and storage of cribbing. Handles at top and sides. Using two Crib Toters enables 18 pieces of cribbing to be carried.