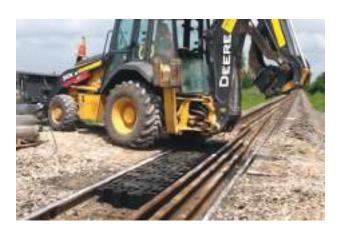

## turtle trax

- Portable modular rail crossing system provides safe crossing for most types of vehicles during rail repair.
- Durable, ergonomic modules.
- Quick and easy on-site assembly.\*
- · Patented design.

There's no need to have local law enforcement on hand to redirect traffic or close crossings for repairs. From start to finish, TurtleTrax installs in less than two minutes, using either sledge or air hammer. Puzzle design locks the multiple pieces securely in place.