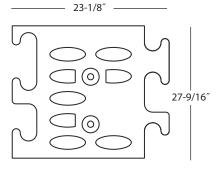

| Part #    | Product Name | Dimensions             | Wgt               |
|-----------|--------------|------------------------|-------------------|
| TT-237-27 | Turtle Trax  | 279/16" x 231/8"x63/4" | 29.48 kg./65 lbs. |