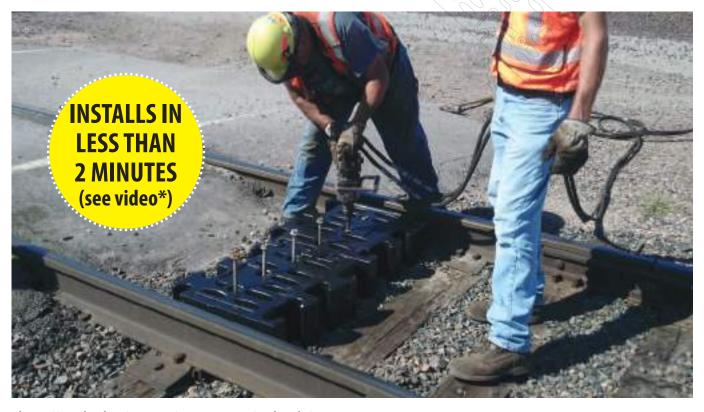

There's no need to have local law enforcement on hand to redirect traffic or close crossings for repairs. From start to finish, TurtleTrax installs in less than two minutes, using either sledge or air hammer. Puzzle design locks the multiple pieces securely in place.